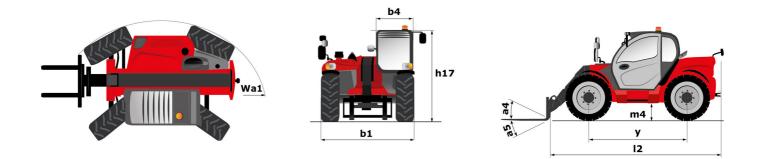

### MLT 737-130 PS+ - Dimensional drawing

|                                                                   | MLT 737-130 F |
|-------------------------------------------------------------------|---------------|
| Capacities                                                        |               |
| Max. capacity                                                     | Q             |
| Max. lifting height                                               | h3            |
| Maximum outreach                                                  |               |
| Reach at max. height                                              |               |
| Breakout force with bucket                                        |               |
| Neight and dimensions                                             |               |
| Jnladen weight (with forks)                                       |               |
| Ground clearance                                                  | m4            |
| Wheelbase                                                         | У             |
| Overall length to carriage (with hitch)                           | 111           |
| Dverall length to carriage (without hitch)                        | 13            |
| Front overhang                                                    | L1            |
| Overall width<br>Overall cab width                                | b1<br>b4      |
| Overall height                                                    | h17           |
| Tilt-down angle                                                   | a5            |
| Tilt-up angle                                                     | a4            |
| External turning radius (over tyres)                              | Wa1           |
| Standard tires                                                    |               |
| Drive wheels (front / rear)                                       |               |
| Steering wheels (front / rear)                                    |               |
| Performances                                                      |               |
| Lifting                                                           |               |
| Lowering                                                          |               |
| Extension                                                         |               |
| Retraction                                                        |               |
| Crowd                                                             |               |
| Dump                                                              |               |
| Engine                                                            |               |
| Engine brand                                                      |               |
| Engine norm                                                       |               |
| Engine model                                                      |               |
| Number of cylinders - Capacity of cylinders                       |               |
| .C. Engine power rating / Power                                   |               |
| Max. torque / Engine rotation<br>Drawbar pull (Laden)             |               |
| Reversible fan                                                    |               |
|                                                                   |               |
| Engine cooling system                                             |               |
| HVO validated (according to EN 15940 standard)                    |               |
| Transmission                                                      |               |
| Fransmission type                                                 |               |
| Gearbox                                                           |               |
| Number of gears (forward / reverse)                               |               |
| Max. travel speed (may vary according to applicable regulations)  |               |
| Differential lock                                                 |               |
| Parking brake                                                     |               |
| Service brake                                                     |               |
| -Iydraulics                                                       |               |
| Hydraulic pump type                                               |               |
| łydraulic flow - Pressure                                         |               |
| low sharing distributor                                           |               |
| Tank capacities                                                   |               |
| lydraulic tank capacity                                           |               |
| uel tank                                                          |               |
| Diesel Exhaust fluid (AdBlue® type)                               |               |
| Noise and vibration                                               |               |
| Noise at driving position (LpA) tested following NF EN 12053 norm |               |
| Noise to environment (LwA)                                        |               |
| Vibration on hands/arms                                           |               |
| Miscellaneous<br>Tractor homologation                             |               |
| Tractor homologation<br>Cab certification                         |               |
| Controls                                                          |               |
|                                                                   |               |

| 30 PS+  | Created on June 16, 2025 at 1:44 PM UTC            |
|---------|----------------------------------------------------|
|         | Metric                                             |
| 2       | 3700 kg                                            |
| 3       | 6.90 m                                             |
|         | 3.90 m                                             |
|         | 1 m                                                |
|         | 6236 daN                                           |
|         |                                                    |
|         | 7650 kg                                            |
| 14      | 0.41 m                                             |
| Ý       | 2.81 m                                             |
| 1       | 4.97 m                                             |
| 3       | 4.80 m                                             |
| 1       | 1.21 m                                             |
| 1       | 2.39 m<br>0.95 m                                   |
| 4<br>17 | 2.38 m                                             |
| 5       | 134 °                                              |
| 4       | 12 °                                               |
| -<br>a1 | 3.93 m                                             |
|         | Alliance - A580 - 460/70 R24 159A8                 |
|         | 2/2                                                |
|         | 2/2                                                |
|         |                                                    |
|         | 6.80 s                                             |
|         | 7.10 s                                             |
|         | 5.80 s                                             |
|         | 5.20 s                                             |
|         | 3.20 s                                             |
|         | 2.80 s                                             |
|         |                                                    |
|         | Deutz                                              |
|         | Stage V<br>TCD 3.6 L4                              |
|         | 4 - 3621 cm <sup>3</sup>                           |
|         | 129 Hp / 95 kW                                     |
|         | 500 Nm @1600 rpm                                   |
|         | 7800 daN                                           |
|         | Standard                                           |
|         | 4 radiators (water + intercooler + hydraulic oil + |
|         | transmission oil)                                  |
|         | Yes                                                |
|         | Torrus converter                                   |
|         | Torque converter<br>Powershift                     |
|         | 6 / 3                                              |
|         | 40 km/h                                            |
|         | Limited slip differential on front axle            |
|         | Automatic negative parking brake                   |
|         | Oil-immersed multi-discs braking on front & rear   |
|         | axles                                              |
|         |                                                    |
|         | Variable displacement pump                         |
|         | 150 l/min - 270 bar<br>Standard                    |
|         | Standard                                           |
|         | 135                                                |
|         | 120                                                |
|         | 101                                                |
|         |                                                    |
|         | 72 dB                                              |
|         | 105 dB                                             |
|         | < 2.50 m/s <sup>2</sup>                            |
|         |                                                    |
|         | Tractor homologation                               |
|         | Cabin ROPS - FOPS level 2                          |
|         | JSM                                                |
|         |                                                    |