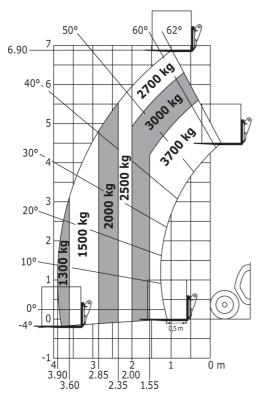

#### MLT 737-130 PS+ - Load chart

Machine on tires with forks Metric

Head Office B.P. 249 - 430 rue de l'Aubinière 44150 Ancenis Cedex - France Tel: +33 (0)2 40 09 10 11 - Fax: +33 (0)2 40 09 10 97 www.manitou.com